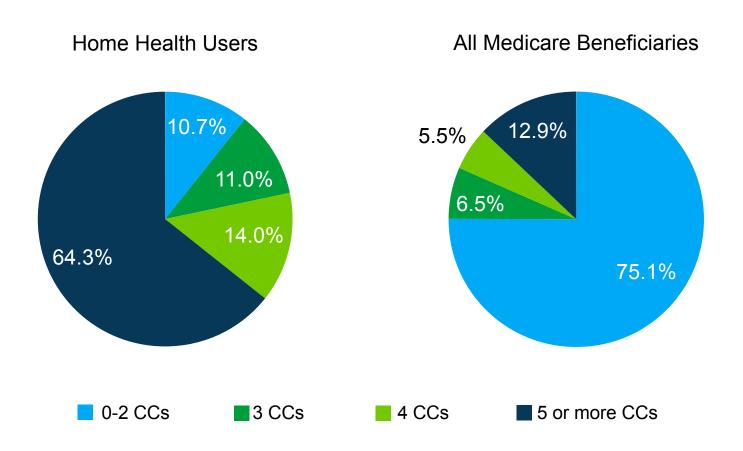

## Prevalence of Chronic Conditions Among Home Health Users, Alabama

Percentage of Home Health Users by Number of Chronic Conditions (CCs) Compared to all Medicare Beneficiaries, 2012