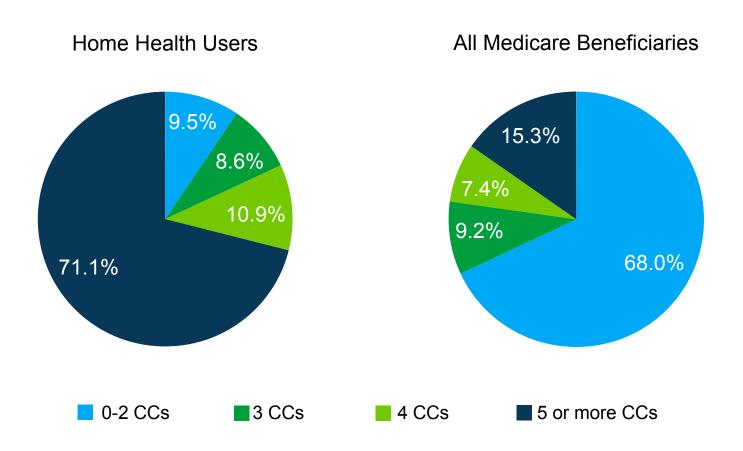

## Prevalence of Chronic Conditions Among Home Health Users, Alabama

Percentage of Home Health Users by Number of Chronic Conditions (CCs) Compared to all Medicare Beneficiaries, 2012