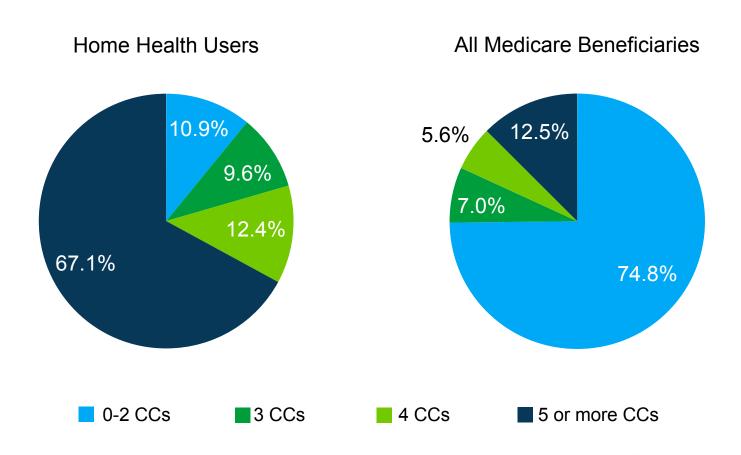

## Prevalence of Chronic Conditions Among Home Health Users, Alabama

Percentage of Home Health Users by Number of Chronic Conditions (CCs) Compared to all Medicare Beneficiaries, 2012