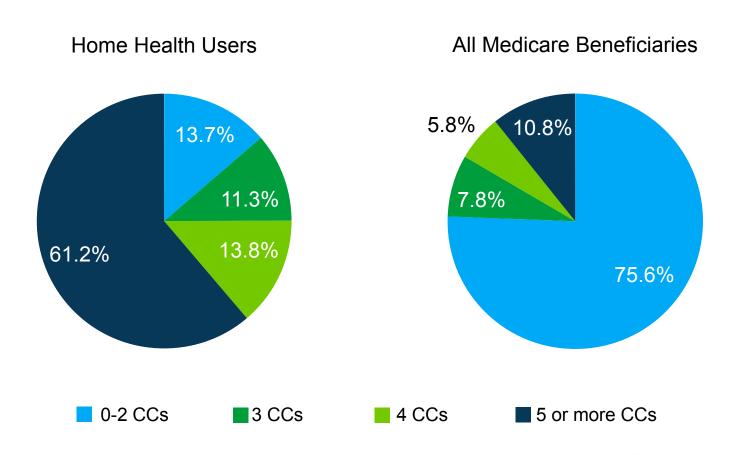

## Prevalence of Chronic Conditions Among Home Health Users, Arizona

Percentage of Home Health Users by Number of Chronic Conditions (CCs) Compared to all Medicare Beneficiaries, 2012