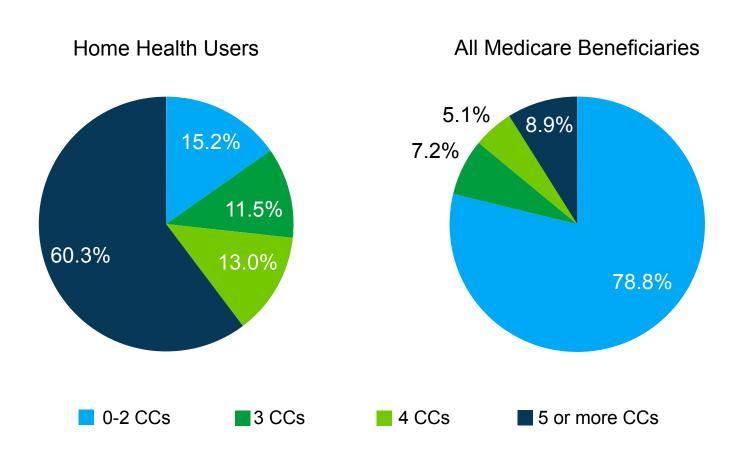

## Prevalence of Chronic Conditions Among Home Health Users, Arkansas

Percentage of Home Health Users by Number of Chronic Conditions (CCs) Compared to all Medicare Beneficiaries, 2012