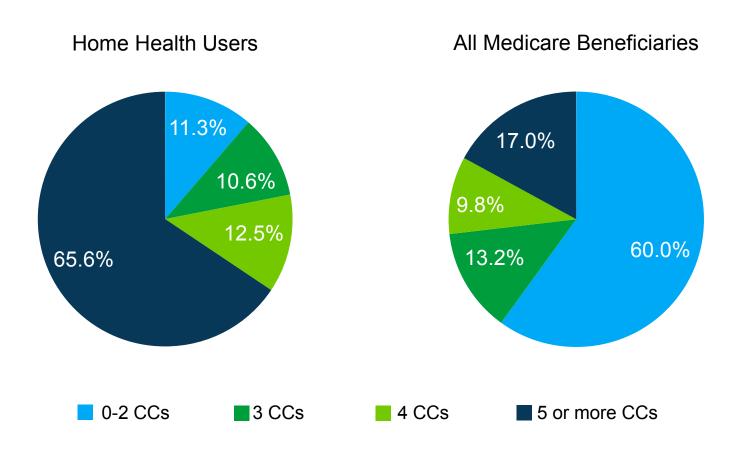

## Prevalence of Chronic Conditions Among Home Health Users, Alaska

Percentage of Home Health Users by Number of Chronic Conditions (CCs) Compared to all Medicare Beneficiaries, 2012