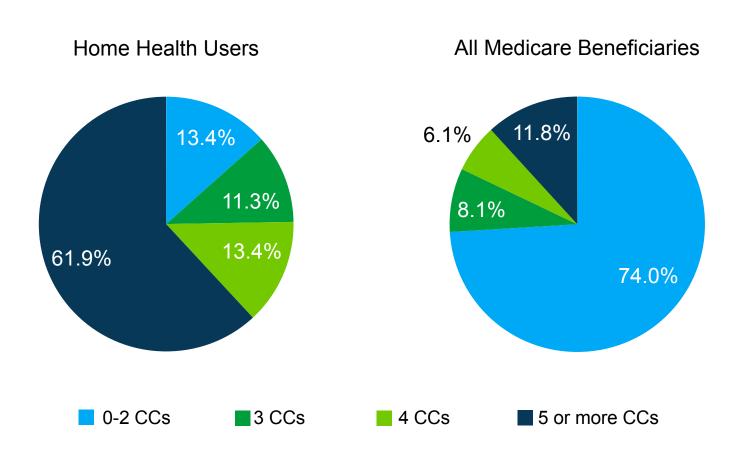

## Prevalence of Chronic Conditions Among Home Health Users, Arizona

Percentage of Home Health Users by Number of Chronic Conditions (CCs) Compared to all Medicare Beneficiaries, 2012