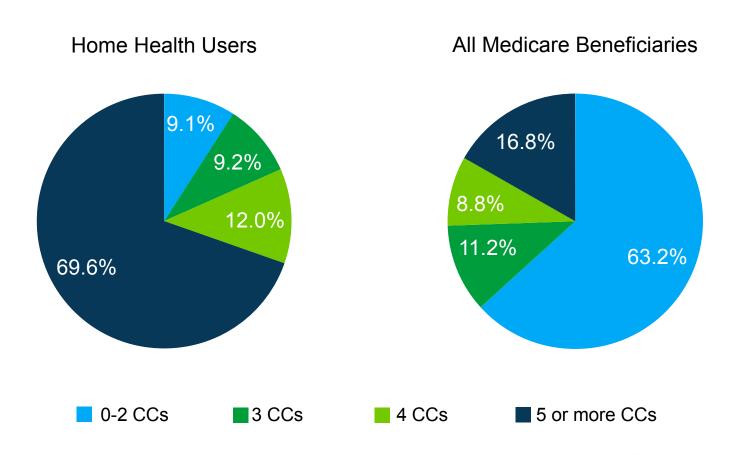

## Prevalence of Chronic Conditions Among Home Health Users, Arkansas

Percentage of Home Health Users by Number of Chronic Conditions (CCs) Compared to all Medicare Beneficiaries, 2012