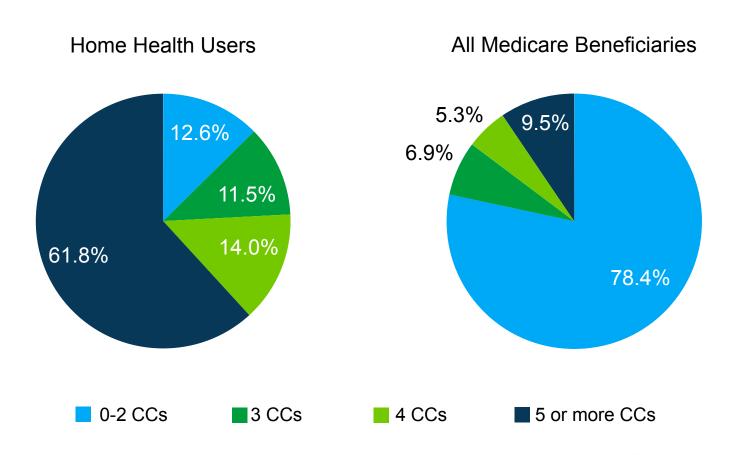

## Prevalence of Chronic Conditions Among Home Health Users, Alabama

Percentage of Home Health Users by Number of Chronic Conditions (CCs) Compared to all Medicare Beneficiaries, 2012