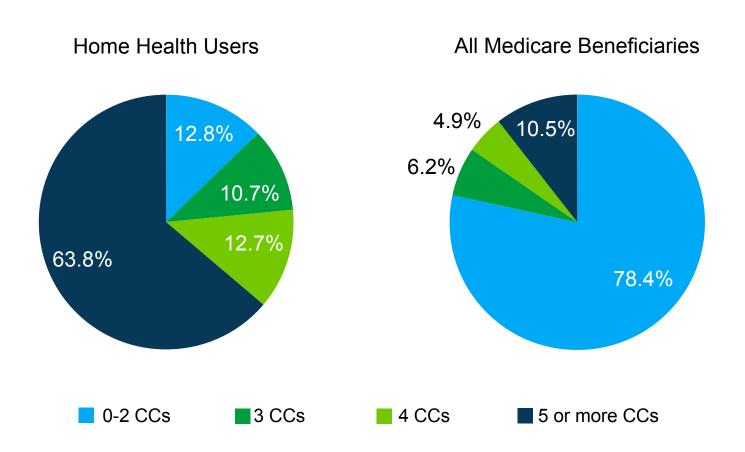

## Prevalence of Chronic Conditions Among Home Health Users, Arkansas

Percentage of Home Health Users by Number of Chronic Conditions (CCs) Compared to all Medicare Beneficiaries, 2012