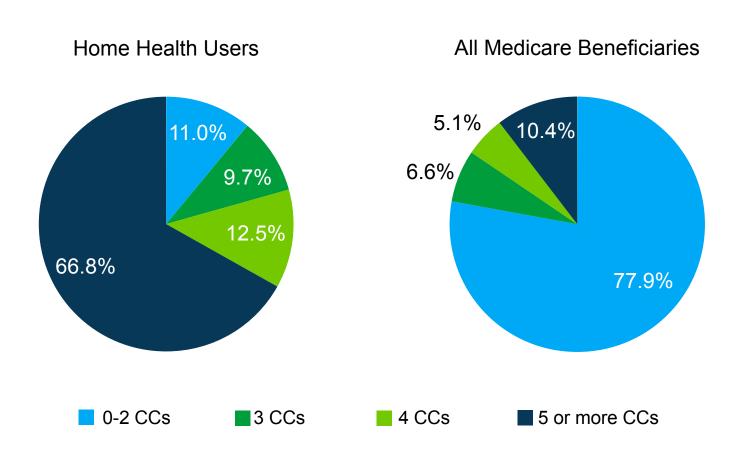

## Prevalence of Chronic Conditions Among Home Health Users, Arkansas

Percentage of Home Health Users by Number of Chronic Conditions (CCs) Compared to all Medicare Beneficiaries, 2012