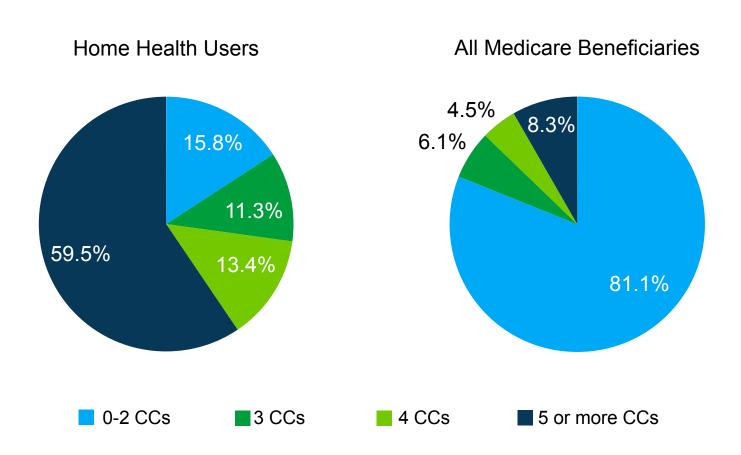

## Prevalence of Chronic Conditions Among Home Health Users, Alaska

Percentage of Home Health Users by Number of Chronic Conditions (CCs) Compared to all Medicare Beneficiaries, 2012