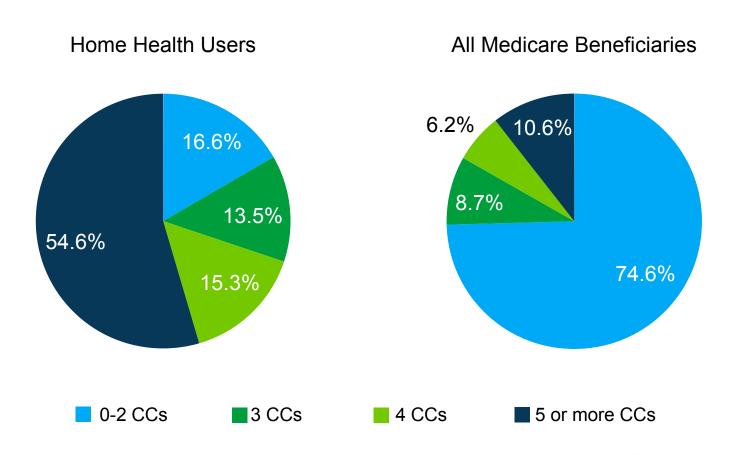

## Prevalence of Chronic Conditions Among Home Health Users, Alaska

Percentage of Home Health Users by Number of Chronic Conditions (CCs) Compared to all Medicare Beneficiaries, 2012