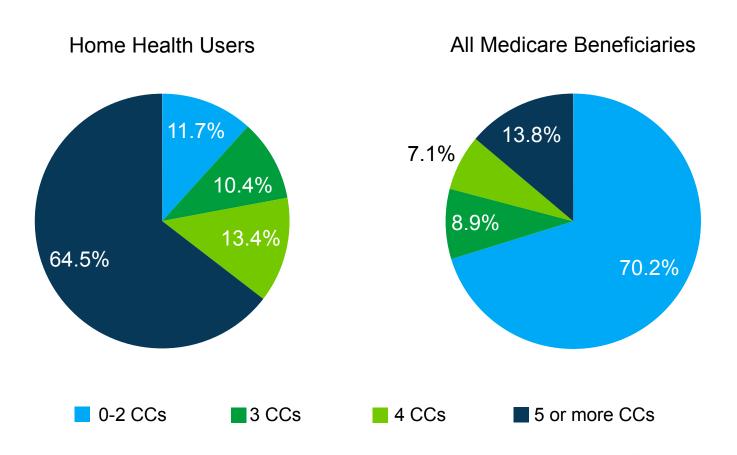

## Prevalence of Chronic Conditions Among Home Health Users, Alaska

Percentage of Home Health Users by Number of Chronic Conditions (CCs) Compared to all Medicare Beneficiaries, 2012