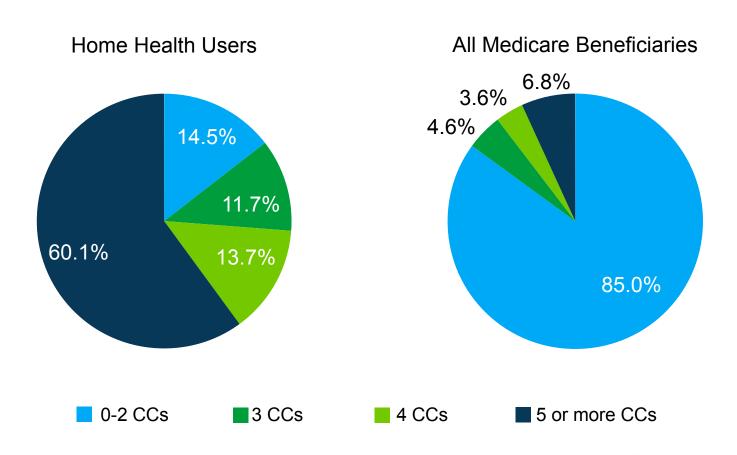

## Prevalence of Chronic Conditions Among Home Health Users, Arizona

Percentage of Home Health Users by Number of Chronic Conditions (CCs) Compared to all Medicare Beneficiaries, 2012