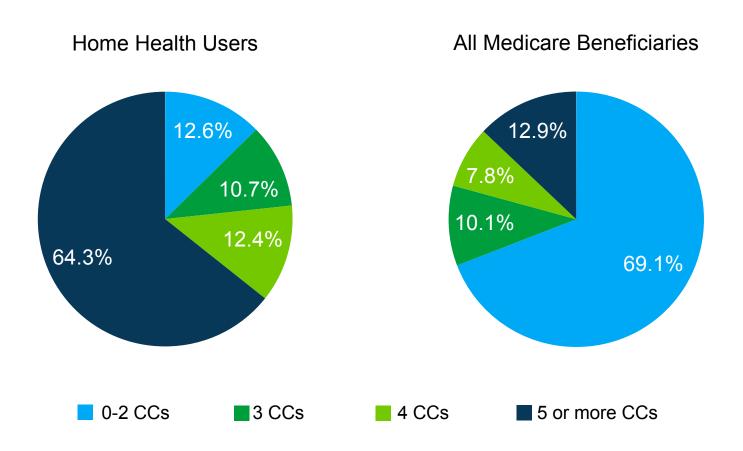

## Prevalence of Chronic Conditions Among Home Health Users, Alaska

Percentage of Home Health Users by Number of Chronic Conditions (CCs) Compared to all Medicare Beneficiaries, 2012