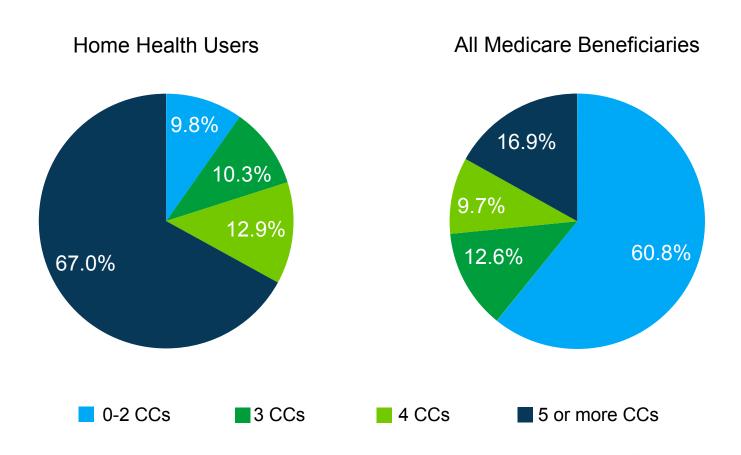

## Prevalence of Chronic Conditions Among Home Health Users, Alabama

Percentage of Home Health Users by Number of Chronic Conditions (CCs) Compared to all Medicare Beneficiaries, 2012