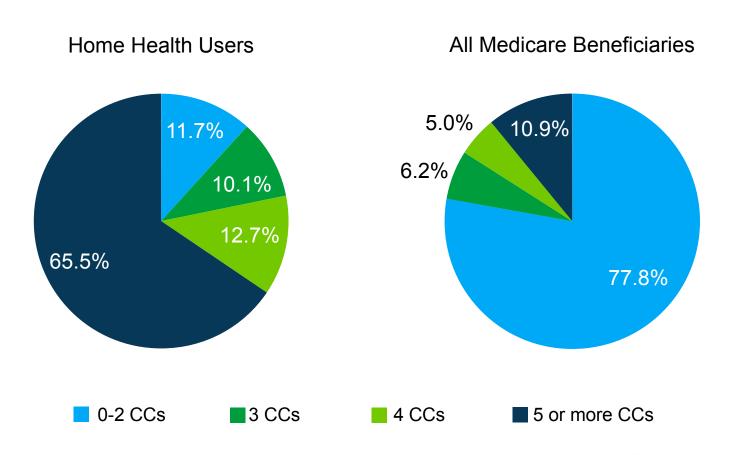

## Prevalence of Chronic Conditions Among Home Health Users, Alaska

Percentage of Home Health Users by Number of Chronic Conditions (CCs) Compared to all Medicare Beneficiaries, 2012