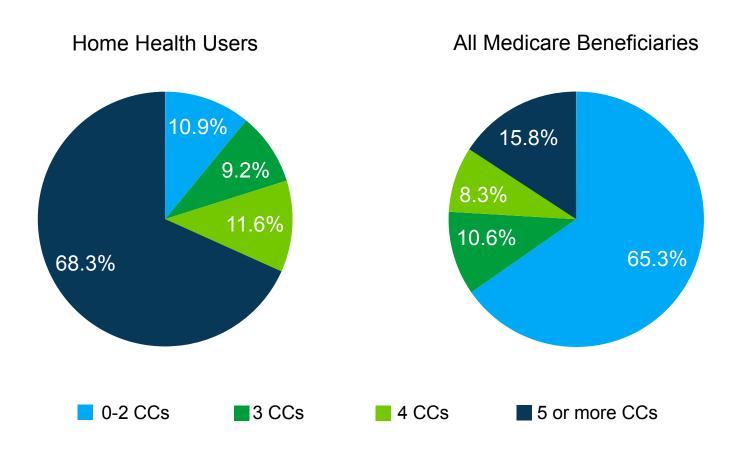

## Prevalence of Chronic Conditions Among Home Health Users, Arizona

Percentage of Home Health Users by Number of Chronic Conditions (CCs) Compared to all Medicare Beneficiaries, 2012