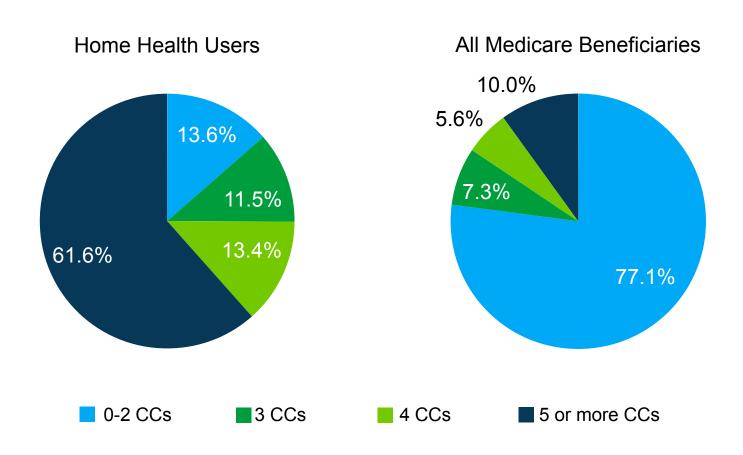

## Prevalence of Chronic Conditions Among Home Health Users, Arizona

Percentage of Home Health Users by Number of Chronic Conditions (CCs) Compared to all Medicare Beneficiaries, 2012