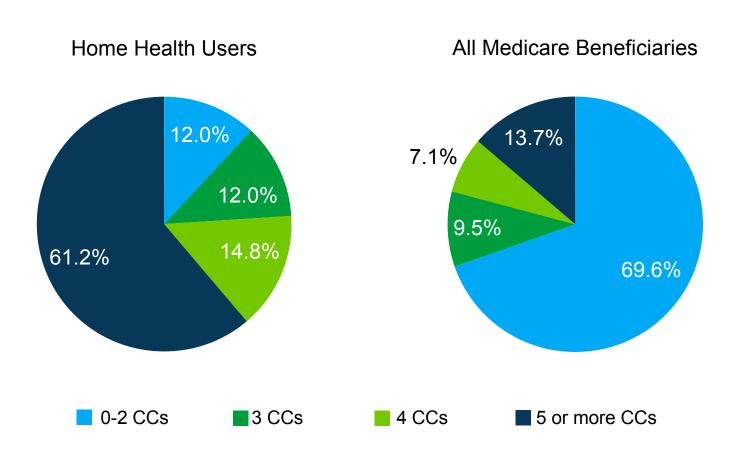

## Prevalence of Chronic Conditions Among Home Health Users, Arkansas

Percentage of Home Health Users by Number of Chronic Conditions (CCs) Compared to all Medicare Beneficiaries, 2012