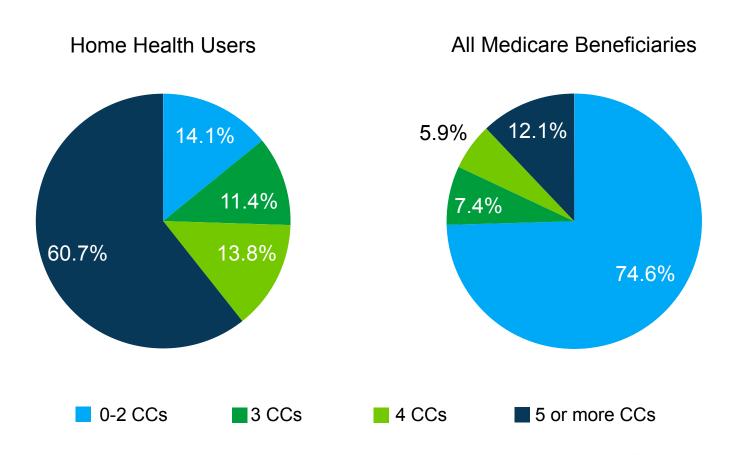

## Prevalence of Chronic Conditions Among Home Health Users, Arkansas

Percentage of Home Health Users by Number of Chronic Conditions (CCs) Compared to all Medicare Beneficiaries, 2012