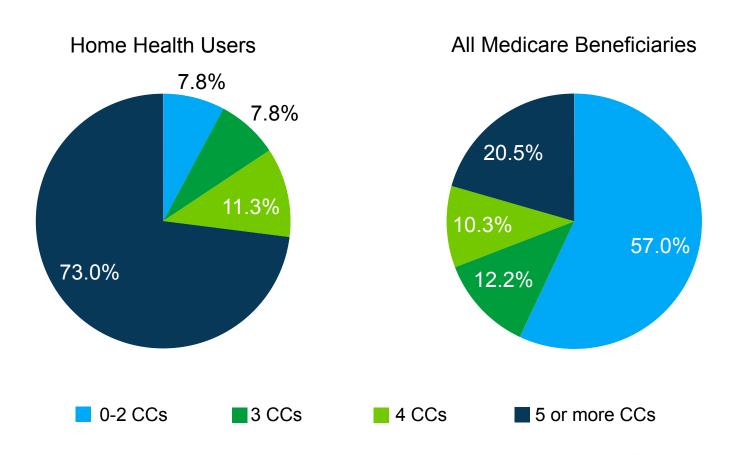

## Prevalence of Chronic Conditions Among Home Health Users, Alaska

Percentage of Home Health Users by Number of Chronic Conditions (CCs) Compared to all Medicare Beneficiaries, 2012