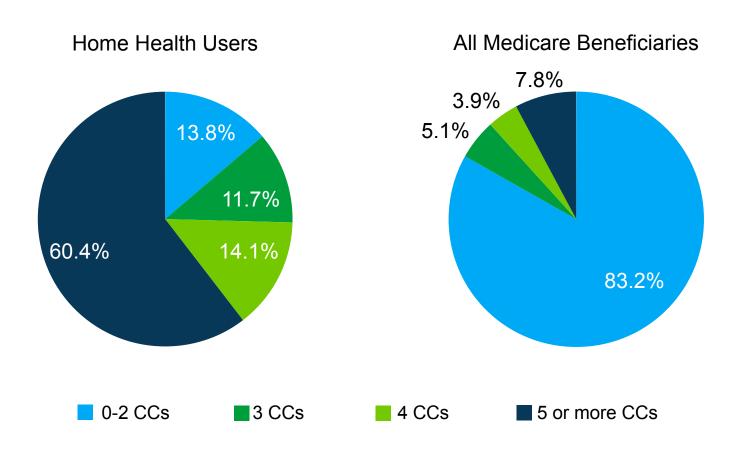

## Prevalence of Chronic Conditions Among Home Health Users, Alabama

Percentage of Home Health Users by Number of Chronic Conditions (CCs) Compared to all Medicare Beneficiaries, 2012