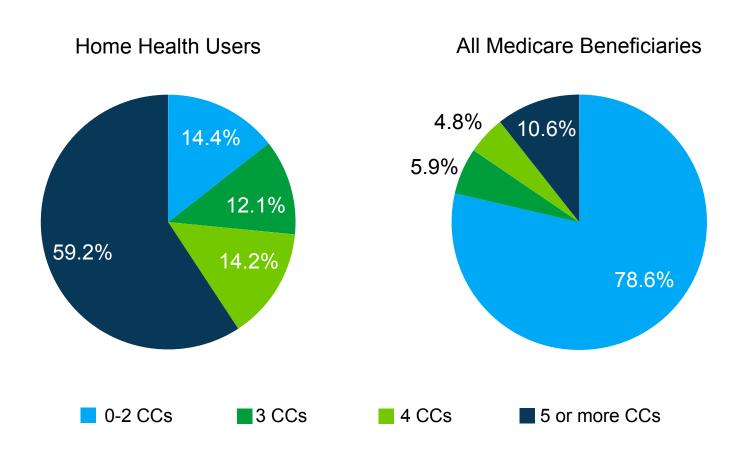

## Prevalence of Chronic Conditions Among Home Health Users, Alabama

Percentage of Home Health Users by Number of Chronic Conditions (CCs) Compared to all Medicare Beneficiaries, 2012