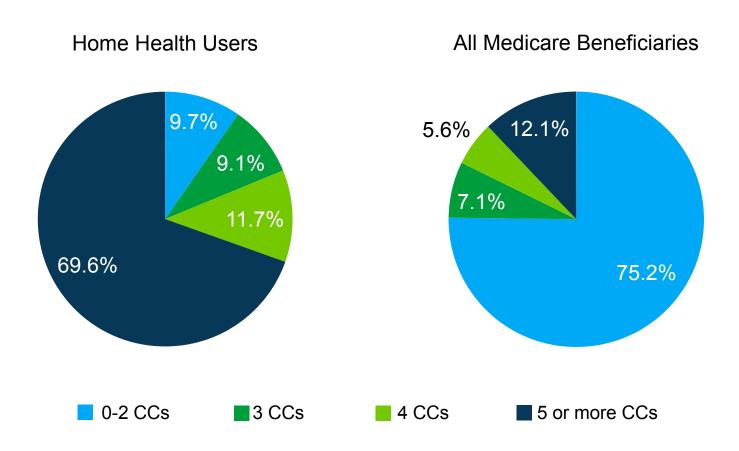

## Prevalence of Chronic Conditions Among Home Health Users, Arizona

Percentage of Home Health Users by Number of Chronic Conditions (CCs) Compared to all Medicare Beneficiaries, 2012