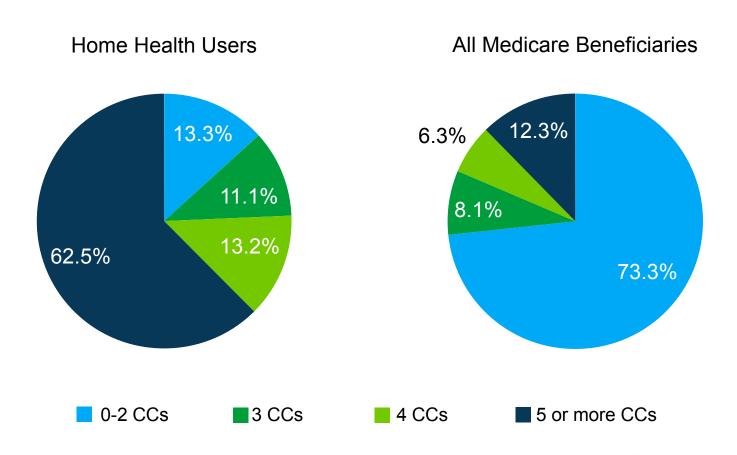

## Prevalence of Chronic Conditions Among Home Health Users, Alabama

Percentage of Home Health Users by Number of Chronic Conditions (CCs) Compared to all Medicare Beneficiaries, 2012