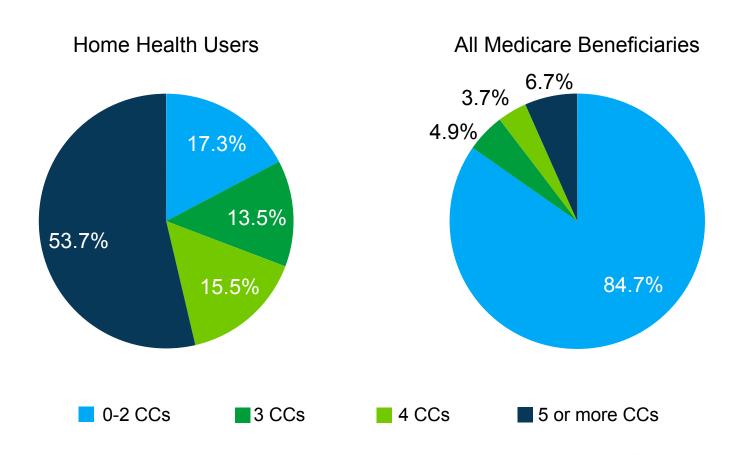

## Prevalence of Chronic Conditions Among Home Health Users, Arkansas

Percentage of Home Health Users by Number of Chronic Conditions (CCs) Compared to all Medicare Beneficiaries, 2012