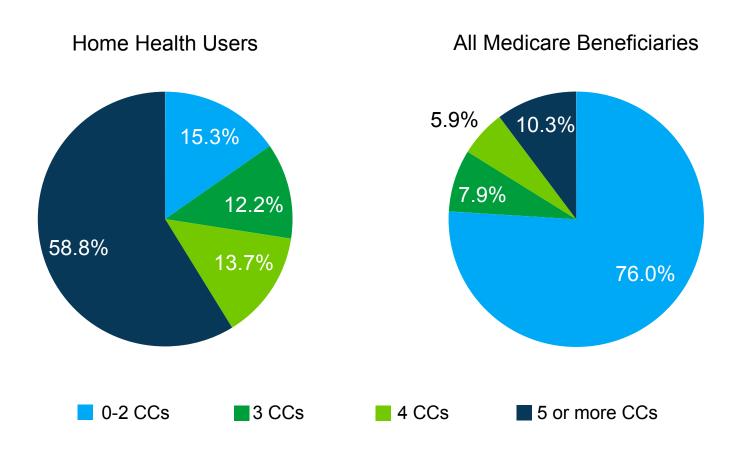

## Prevalence of Chronic Conditions Among Home Health Users, Arkansas

Percentage of Home Health Users by Number of Chronic Conditions (CCs) Compared to all Medicare Beneficiaries, 2012