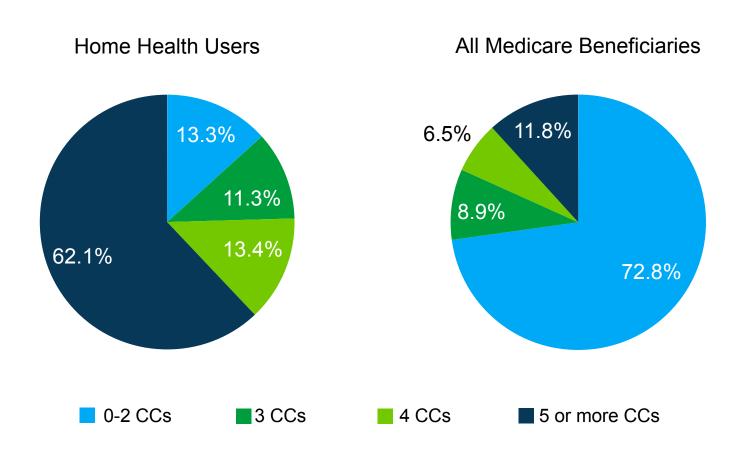

## Prevalence of Chronic Conditions Among Home Health Users, Alaska

Percentage of Home Health Users by Number of Chronic Conditions (CCs) Compared to all Medicare Beneficiaries, 2012