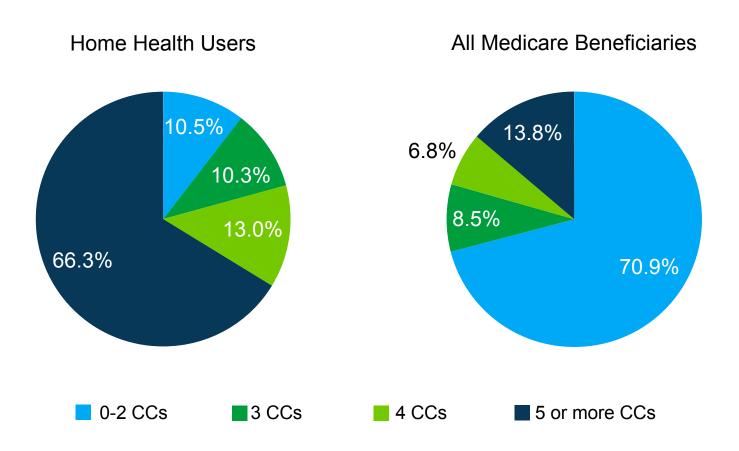

## Prevalence of Chronic Conditions Among Home Health Users, Alabama

Percentage of Home Health Users by Number of Chronic Conditions (CCs) Compared to all Medicare Beneficiaries, 2012