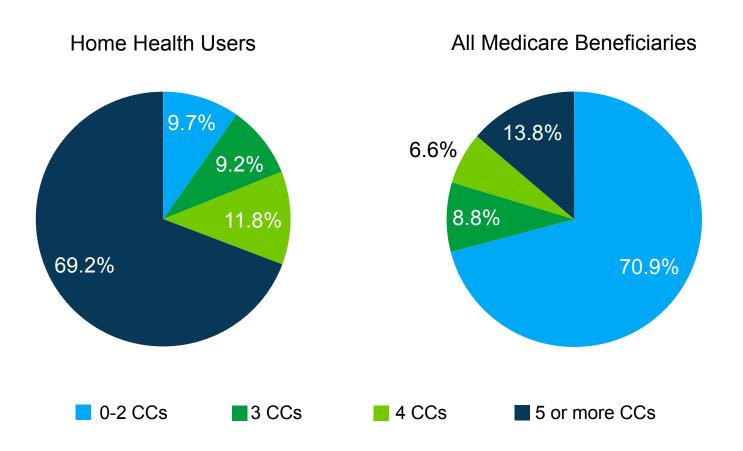

## Prevalence of Chronic Conditions Among Home Health Users, Alabama

Percentage of Home Health Users by Number of Chronic Conditions (CCs) Compared to all Medicare Beneficiaries, 2012