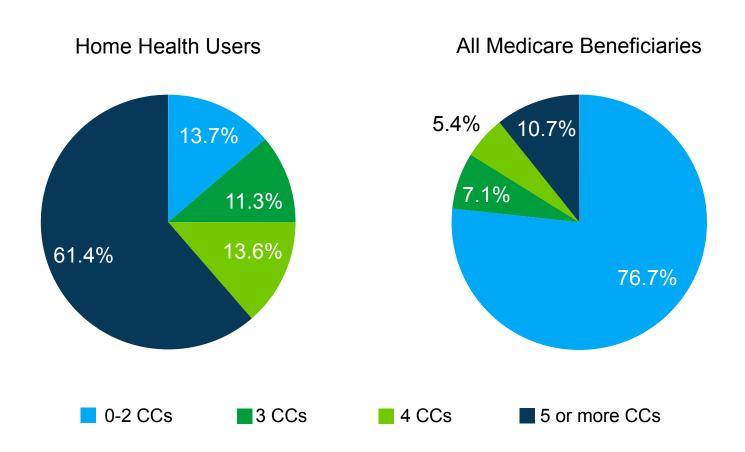

## Prevalence of Chronic Conditions Among Home Health Users, Alaska

Percentage of Home Health Users by Number of Chronic Conditions (CCs) Compared to all Medicare Beneficiaries, 2012