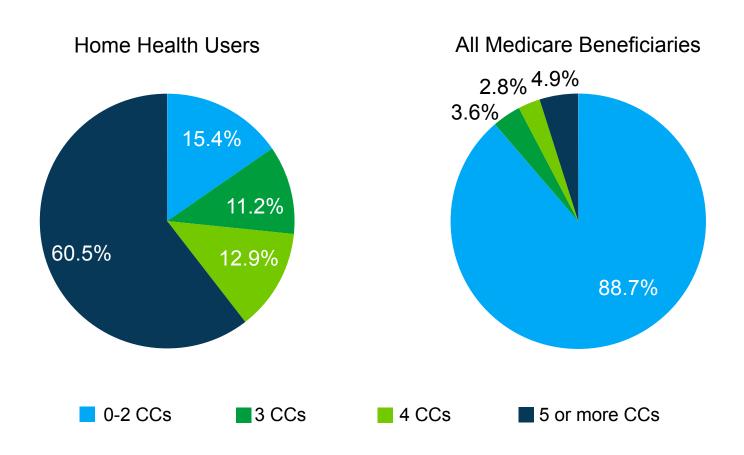

## Prevalence of Chronic Conditions Among Home Health Users, Arizona

Percentage of Home Health Users by Number of Chronic Conditions (CCs) Compared to all Medicare Beneficiaries, 2012