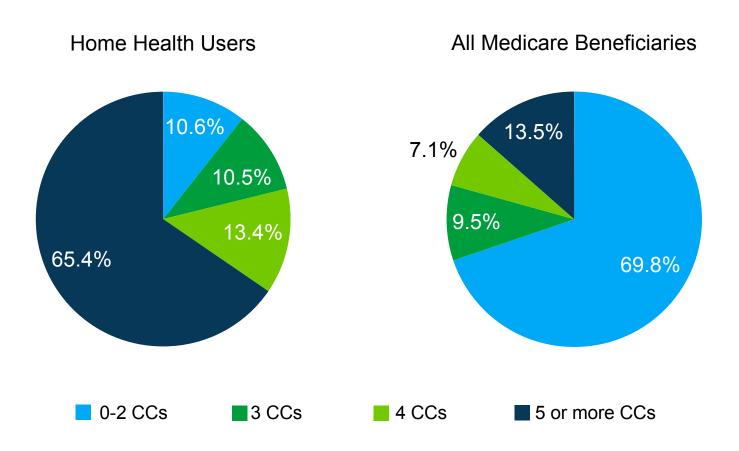

## Prevalence of Chronic Conditions Among Home Health Users, Alaska

Percentage of Home Health Users by Number of Chronic Conditions (CCs) Compared to all Medicare Beneficiaries, 2012