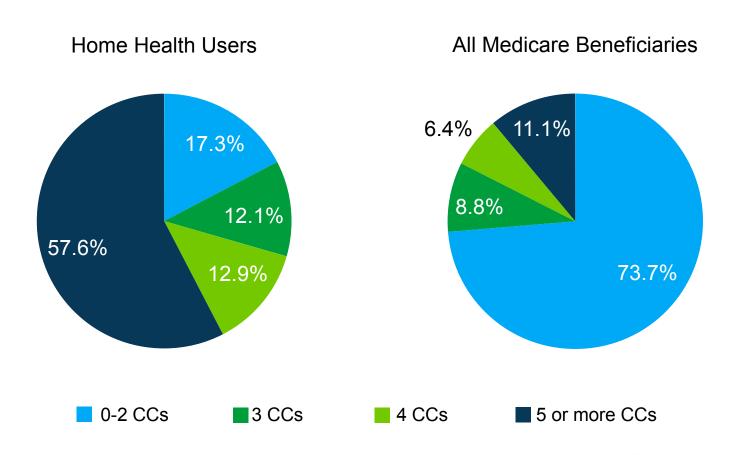

## Prevalence of Chronic Conditions Among Home Health Users, Alaska

Percentage of Home Health Users by Number of Chronic Conditions (CCs) Compared to all Medicare Beneficiaries, 2012