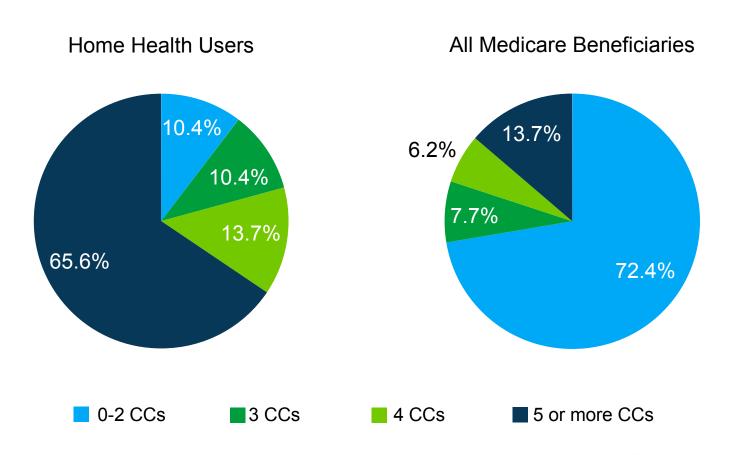

## Prevalence of Chronic Conditions Among Home Health Users, Arizona

Percentage of Home Health Users by Number of Chronic Conditions (CCs) Compared to all Medicare Beneficiaries, 2012