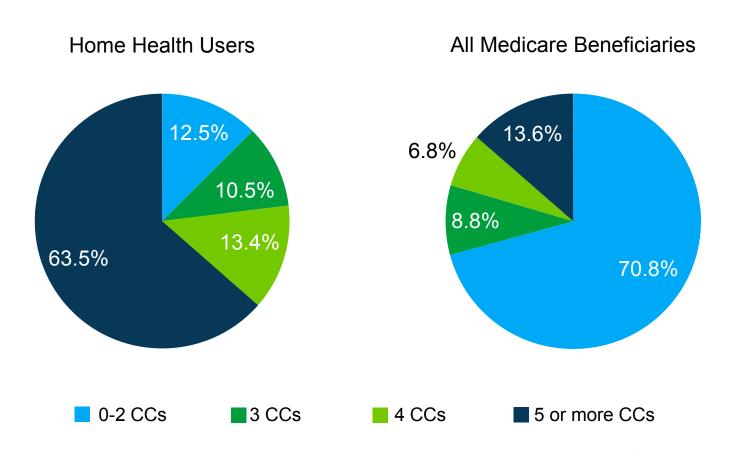

## Prevalence of Chronic Conditions Among Home Health Users, Arizona

Percentage of Home Health Users by Number of Chronic Conditions (CCs) Compared to all Medicare Beneficiaries, 2012