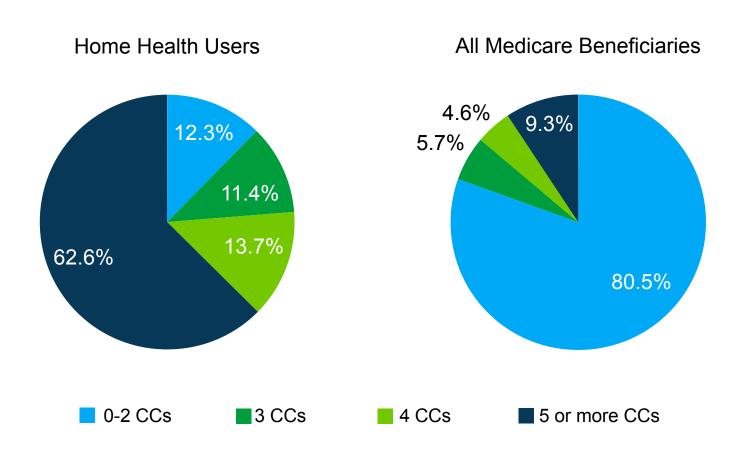

## Prevalence of Chronic Conditions Among Home Health Users, Arkansas

Percentage of Home Health Users by Number of Chronic Conditions (CCs) Compared to all Medicare Beneficiaries, 2012