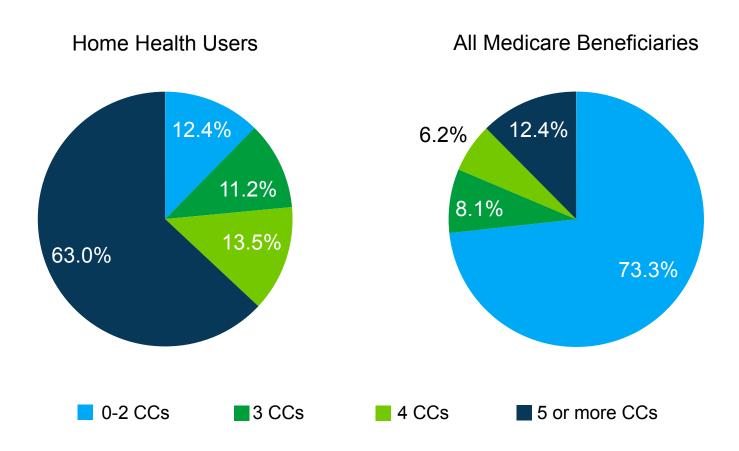

## Prevalence of Chronic Conditions Among Home Health Users, Alabama

Percentage of Home Health Users by Number of Chronic Conditions (CCs) Compared to all Medicare Beneficiaries, 2012