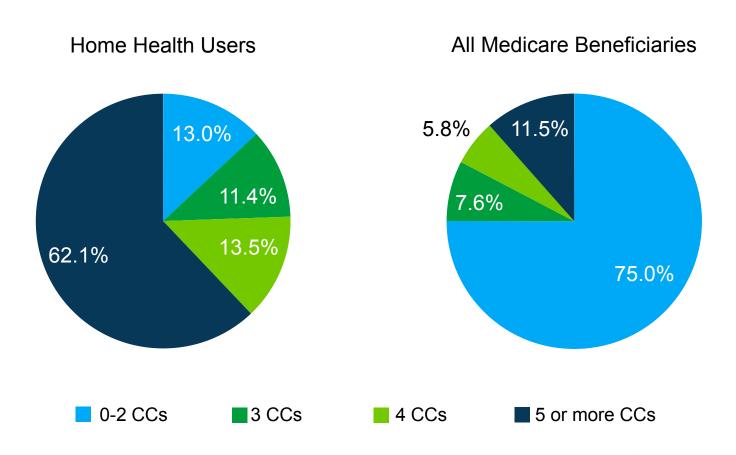

## Prevalence of Chronic Conditions Among Home Health Users, Arizona

Percentage of Home Health Users by Number of Chronic Conditions (CCs) Compared to all Medicare Beneficiaries, 2012