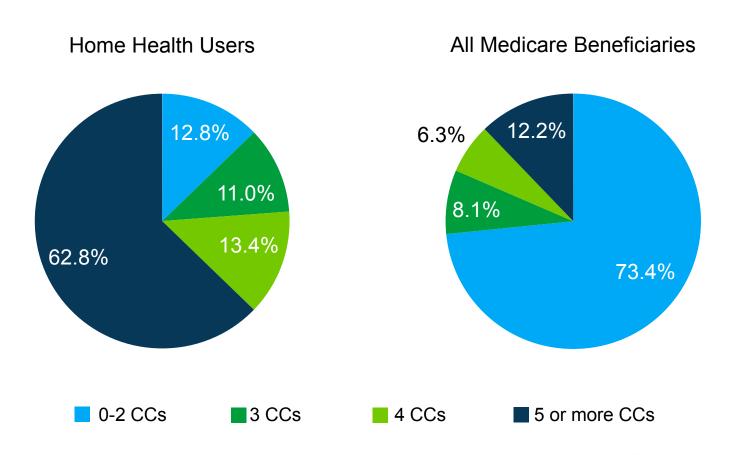

## Prevalence of Chronic Conditions Among Home Health Users, Arkansas

Percentage of Home Health Users by Number of Chronic Conditions (CCs) Compared to all Medicare Beneficiaries, 2012